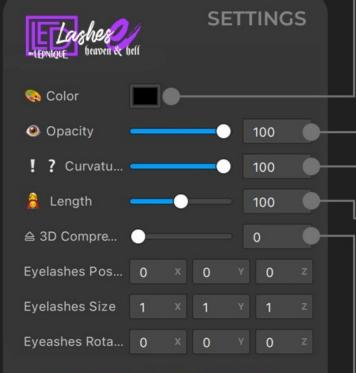

## ESSENTIAL COLLECTION

**USER MANUAL** 

With the help of these settings, you can adjust the eyelashes to your preferences for a better understanding of what each setting is responsible for, you can use these examples:

Adjusting the last 3 values is responsible for changing the symmetrical position, size and rotation of the entire eyelash structure

Length

NOTE: The length of each side needs to be adjusted separately

At the moment it is only possible to change the length, color and opacity of the eyelashes. To do this, you need to change these parameters of the objects:

Color & Opacity