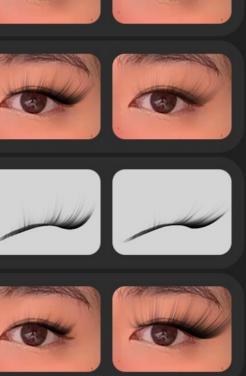

Adjusting the last 3 values is responsible for changing the symmetrical position, size and rotation of the entire eyelash structure

Length

NOTE: The length of each side needs to be adjusted separately

At the moment it is only possible to change the length, color and opacity of the eyelashes. To do this, you need to change these parameters of the objects: