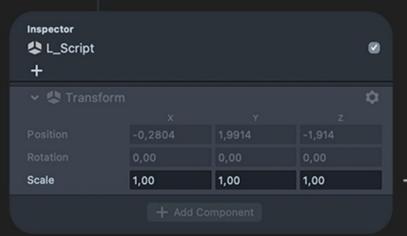

Adjusting the last 3 values is responsible for changing the symmetrical position, size and rotation of the entire eyelash structure

Length

NOTE: The length of each side needs to be adjusted separately

At the moment it is only possible to change the length, color and opacity of the eyelashes. To do this, you need to change these parameters of the objects: