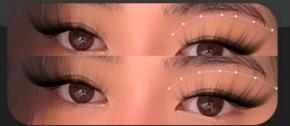

Adjusting the last 3 values is responsible for changing the symmetrical position, size and rotation of the entire eyelash structure

Length

NOTE: The length of each side needs to be adjusted separately

At the moment it is only possible to change the length, color and opacity of the eyelashes. To do this, you need to change these parameters of the objects: