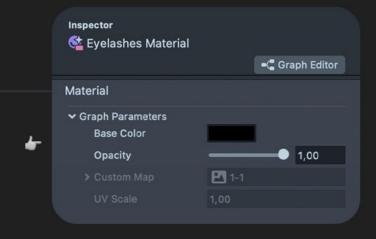

Adjusting the last 3 values is responsible for changing the symmetrical position, size and rotation of the entire eyelash structure

Length

NOTE: The length of each side needs to be adjusted separately

At the moment it is only possible to change the length, color and opacity of the eyelashes. To do this, you need to change these parameters of the objects:

Color & Opacity